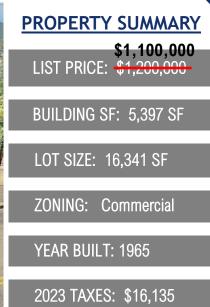

### **449 MANITOU AVE** MANITOU SPRINGS, CO 80829

- 3 Lifts
- 4 Overhead doors
- Oil trap
- Air compressor
- Natural gas and recycled oil heating
- Alignment setup including lift

TRENT PROPERTIES GROUP 2115 W COLORADO AVE COLORADO SPRINGS, CO 80904 TrentPropertiesGroup.com