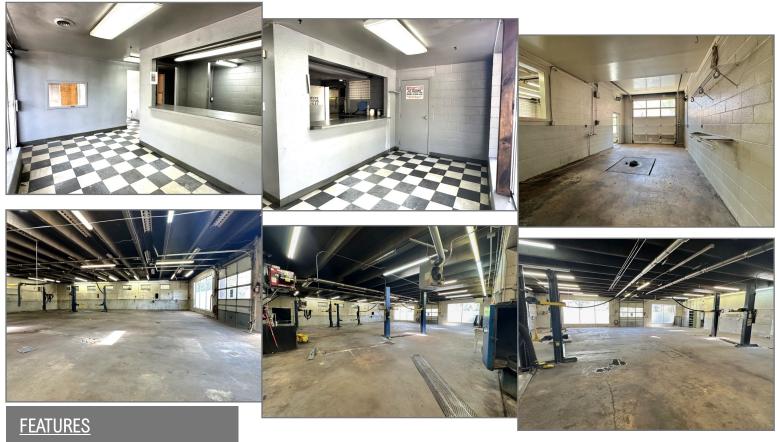

## **449 MANITOU AVE** MANITOU SPRINGS, CO 80829

Current build out has reception and offices in front corner. Concrete t-beam construction. 18+ off street parking spaces.

TRENT PROPERTIES GROUP 2115 W COLORADO AVE COLORADO SPRINGS, CO 80904 TrentPropertiesGroup.com High visibility property on Manitou Ave has potential for a variety of new uses! Current use is automotive with 3300+ sq ft free span space, and additional bays accessed from locked side lot.

### **449 MANITOU AVE** MANITOU SPRINGS, CO 80829

- 3 Lifts
- 4 Overhead doors
- Oil trap
- Air compressor
- Natural gas and recycled oil heating
- Alignment setup including lift

TRENT PROPERTIES GROUP 2115 W COLORADO AVE COLORADO SPRINGS, CO 80904 TrentPropertiesGroup.com