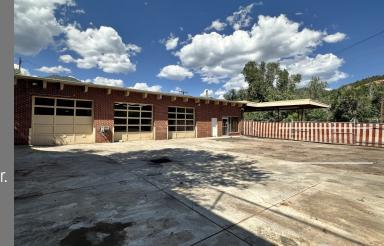

## **449 MANITOU AVE** MANITOU SPRINGS, CO 80829

Current build out has reception and offices in front corner. Concrete t-beam construction. 18+ off street parking spaces.

TRENT PROPERTIES GROUP 2115 W COLORADO AVE COLORADO SPRINGS, CO 80904 TrentPropertiesGroup.com High visibility property on Manitou Ave has potential for a variety of new uses! Current use is automotive with 3300+ sq ft free span space, and additional bays accessed from locked side lot.