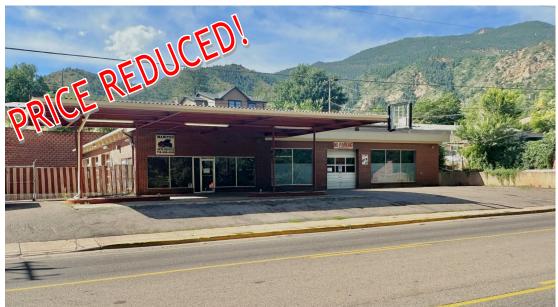

## **449 MANITOU AVE** MANITOU SPRINGS, CO 80829

Current build out has reception and offices in front corner. Concrete t-beam construction. 18+ off street parking spaces.

TRENT PROPERTIES GROUP 2115 W COLORADO AVE COLORADO SPRINGS, CO 80904 TrentPropertiesGroup.com High visibility property on Manitou Ave has potential for a variety of new uses! Current use is automotive with 3300+ sq ft free span space, and additional bays accessed from locked side lot.