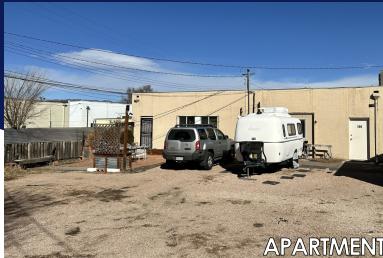

### TRENT PROPERTIES GROUP

Rare industrial property with live/work option or housing for property caretaker. Property has three 1500 sq ft units that can be used individually, or all used by one owner as there are interior connecting doors. Two units have roll-up doors, and southern most unit has rear dock. Back building has a studio apartment and additional storage room with roll-up door in place, currently covered over but could easily uncovered. Rear lot is fenced.