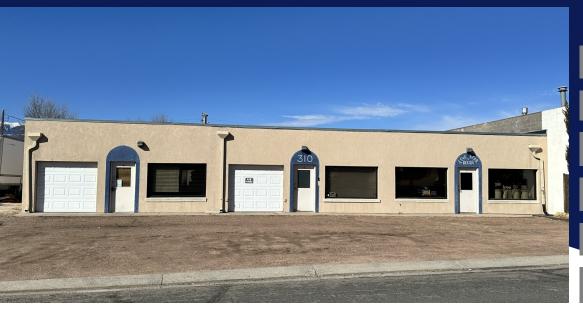

## 310 TIA JUANA ST

COLORADO SPRINGS, CO 80909

### TRENT PROPERTIES GROUP

Rare industrial property with live/work option or housing for property caretaker. Property has three 1500 sq ft units that can be used individually, or all used by one owner as there are interior connecting doors. Two units have roll-up doors, and southern most unit has rear dock. Back building has a studio apartment and additional storage room with roll-up door in place, currently covered over but could easily uncovered. Rear lot is fenced.