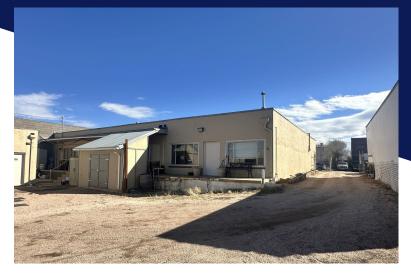

### TRENT PROPERTIES GROUP

Rare industrial property with live/work option or housing for property caretaker. Property has three 1500 sq ft units that can be used individually, or all used by one owner as there are interior connecting doors. Two units have roll-up doors, and southern most unit has rear dock. Back building has a studio apartment and additional storage room with roll-up door in place, currently covered over but could easily uncovered. Rear lot is fenced.